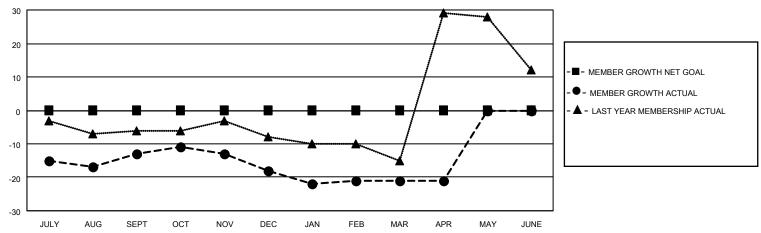

## District 14 F

| Clubs         |               |             |               | Members               |                         |                         |                                                    |  |  |
|---------------|---------------|-------------|---------------|-----------------------|-------------------------|-------------------------|----------------------------------------------------|--|--|
|               | RESULTS FOR   | R 2020-2021 |               | RESULTS FOR 2020-2021 |                         |                         |                                                    |  |  |
| QUARTER       | NEW CLUB GOAL | NEW CLUBS   | DROPPED CLUBS | QUARTER MEI           | MBER GROWTH NET<br>GOAL | MEMBER GROWTH<br>ACTUAL | DROPPED<br>MEMBERS ACTUAL<br>(including transfers) |  |  |
| JULY/AUG/SEPT | 0             | 0           | 1             | JULY/AUG/SEPT         | 0                       | 17                      | 29                                                 |  |  |
| OCT/NOV/DEC   | 0             | 0           | 0             | OCT/NOV/DEC           | 0                       | 13                      | 17                                                 |  |  |
| JAN/FEB/MAR   | 0             | 0           | 0             | JAN/FEB/MAR           | 0                       | 11                      | 13                                                 |  |  |
| APR/MAY/JUNE  | 0             | 0           | 0             | APR/MAY/JUNE          | 0                       | 1                       | 1                                                  |  |  |